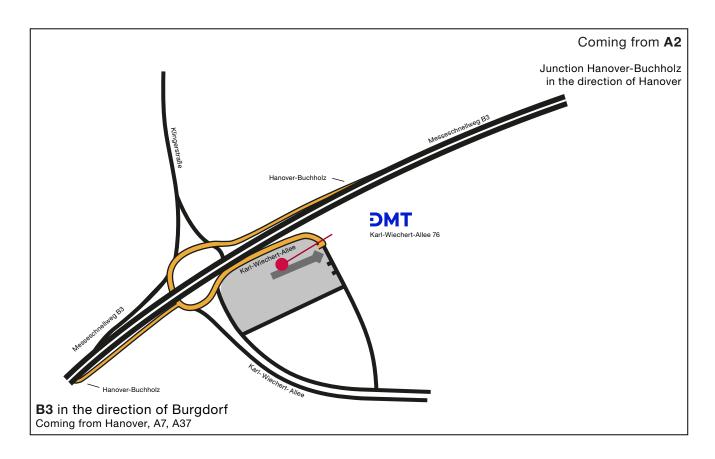

## How to find DMT Petrologic in Hanover

## By car:

A2, junction Hanover-Buchholz or A7 southbound, junction Hanover-Kirchhorst

- Exit the motorway and change onto A37/B3 in the direction of Messe Hanover
- Follow the road until reaching the exit Hanover-Buchholz (see map)
- Turn into the roundabout and take the 4th exit onto Karl-Wiechert-Allee
- Follow the road until reaching the DMT Petrologic premises

A37/B3, in the direction of Burgdorf

- Coming from A7, northbound: Change onto A37 (Messeschnellweg)
- Follow the road until reaching the exit Hanover-Bucholz (see map)
- Turn into the roundabout and take the 2nd exit onto Karl-Wiechert-Allee
- Follow the road until reaching the DMT Petrologic premises